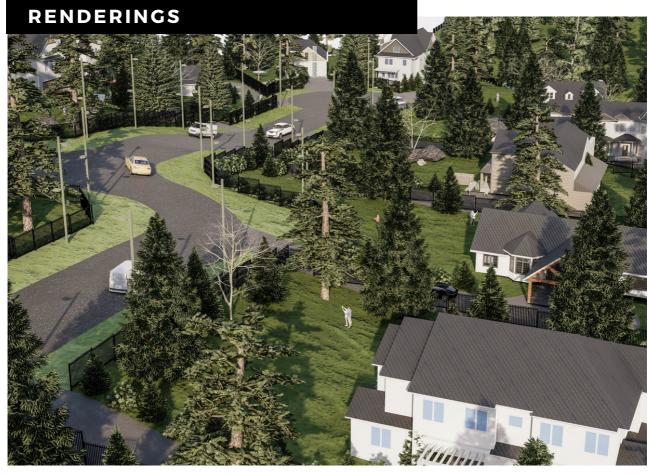

## **SUBDIVISION RENDERING**

## **SUBDIVISION DETAILS**

Address: 32550 & 32576 Dewdney Trunk, Mission

**PID:** 006-433-111 & 004-938-143

**Lot Sizes:** 0.49 - 3.65 Acres

**Area Plan:** Ferndale

**Price:** Starting at \$1,088,000

- 13 fee simple lot luxury subdivision in Mission, British Columbia
- Each lot is a half acre or larger and boasts incredible views of Mount Baker and surrounding landscapes
- This plateau of real estate is being transformed into Mission's luxury home destination, with Kingma Pacific's "The Plateau" currently being built out directly West, High Point at Silver Creek is slated to be the second large scale subdivision in this exclusive Mission neighbourhood.
- 3rd reading received July 2023, civil construction slated for late 2022 and ready to build lots in the Summer/Fall 2024
- This subdivision is surrounded by municipal forests, hiking, ATV trails, several world renown lakes.
- Located within two minutes of Cedar Valley's high density core, which will boast grocery stores, coffee shops, liquor stores, several schools, as well as all other amenities for city living, yet far enough to stay away from the hustle and bustle.