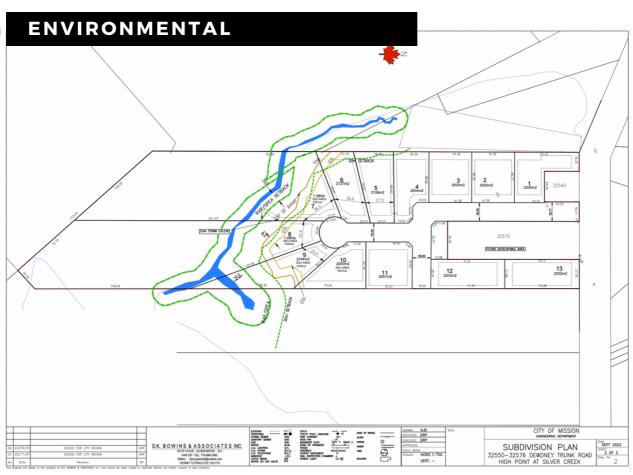

## **SUBDIVISION DETAILS**

Address: 32550 & 32576 Dewdney Trunk, Mission

**PID:** 006-433-111 & 004-938-143

**Lot Sizes:** 0.49 - 3.65 Acres

**Area Plan:** Ferndale

**Price:** Starting at \$1,088,000

- 13 fee simple lot luxury subdivision in Mission, British Columbia
- Each lot is a half acre or larger and boasts incredible views of Mount Baker and surrounding landscapes
- This plateau of real estate is being transformed into Mission's luxury home destination, with Kingma Pacific's "The Plateau" currently being built out directly West, High Point at Silver Creek is slated to be the second large scale subdivision in this exclusive Mission neighbourhood.
- 3rd reading received July 2023, civil construction slated for late 2022 and ready to build lots in the Summer/Fall 2024
- This subdivision is surrounded by municipal forests, hiking, ATV trails, several world renown lakes.
- Located within two minutes of Cedar Valley's high density core, which will boast grocery stores, coffee shops, liquor stores, several schools, as well as all other amenities for city living, yet far enough to stay away from the hustle and bustle.