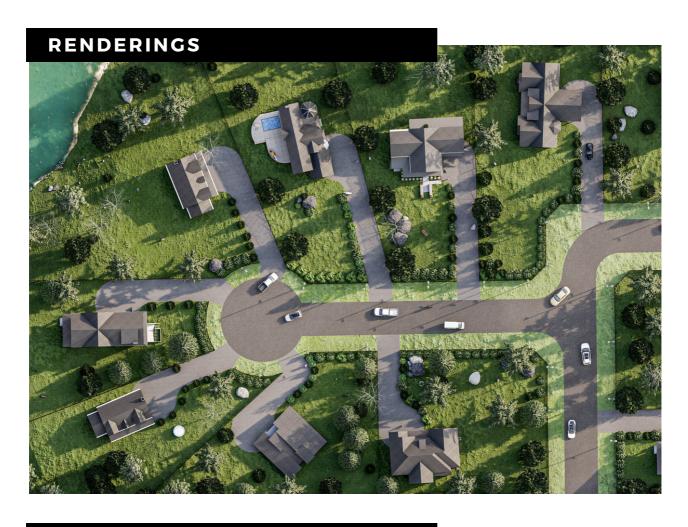

## **SUBDIVISION RENDERING**

## **SUBDIVISION DETAILS**

Address: 32550 & 32576 Dewdney Trunk, Mission

**PID:** 006-433-111 & 004-938-143

**Lot Sizes:** 0.49 - 3.65 Acres

**Area Plan:** Ferndale

**Price:** Starting at \$1,088,000

- 13 fee simple lot luxury subdivision in Mission, British Columbia
- Each lot is a half acre or larger and boasts incredible views of Mount Baker and surrounding landscapes
- This plateau of real estate is being transformed into Mission's luxury home destination, with Kingma Pacific's "The Plateau" currently being built out directly West, High Point at Silver Creek is slated to be the second large scale subdivision in this exclusive Mission neighbourhood.
- 3rd reading received July 2023, civil construction slated for late 2022 and ready to build lots in the Summer/Fall 2024
- This subdivision is surrounded by municipal forests, hiking, ATV trails, several world renown lakes.
- Located within two minutes of Cedar Valley's high density core, which will boast grocery stores, coffee shops, liquor stores, several schools, as well as all other amenities for city living, yet far enough to stay away from the hustle and bustle.