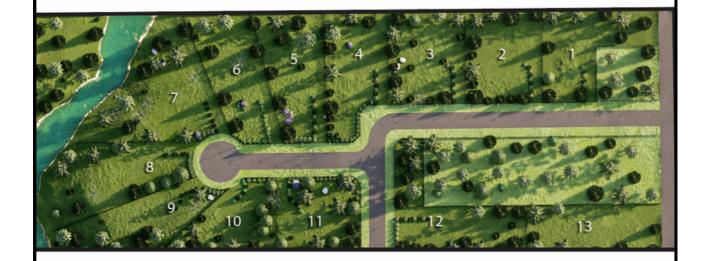

urrounding landscapes
- This plateau of real estate is being transformed into Mission's luxury home destination, with Kingma Pacific's "The Plateau" currently being built out directly West, High Point at Silver Creek is slated to be the second large scale subdivision in this exclusive Mission neighbourhood.
- 3rd reading received July 2023, civil construction slated for late 2022 and ready to build lots in the Summer/Fall 2024
- This subdivision is surrounded by municipal forests, hiking, ATV trails, several world renown lakes.
- Located within two minutes of Cedar Valley's high density core, which will boast grocery stores, coffee shops, liquor stores, several schools, as well as all other amenities for city living, yet far enough to stay away from the hustle and bustle.



## SITE PLAN



## **SUBDIVISION RENDERING**























## PROUDLY MARKETED BY:



HIGHPOINTMISSION.CA 604-897-7837