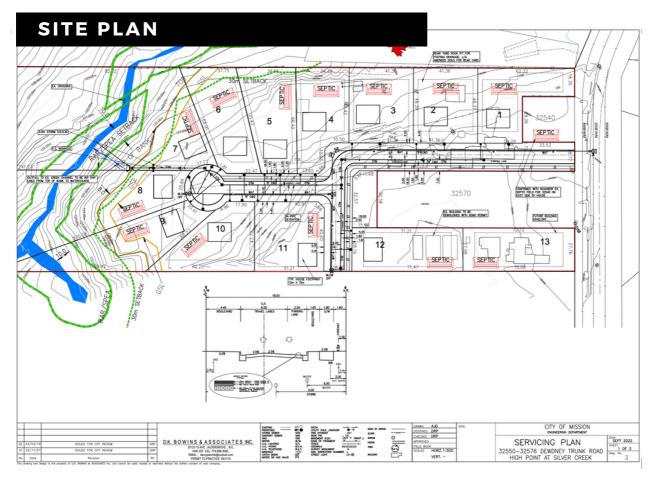

## SITE PLAN

## **SUBDIVISION DETAILS**

Address: 32550 & 32576 Dewdney Trunk, Mission

**PID:** 006-433-111 & 004-938-143

**Lot Sizes:** 0.49 - 3.65 Acres

**Area Plan:** Ferndale

**Price:** Starting at \$1,088,000

- 13 fee simple lot luxury subdivision in Mission, British Columbia
- Each lot is a half acre or larger and boasts incredible views of Mount Baker and surrounding landscapes
- This plateau of real estate is being transformed into Mission's luxury home destination, with Kingma Pacific's "The Plateau" currently being built out directly West, High Point at Silver Creek is slated to be the second large scale subdivision in this exclusive Mission neighbourhood.
- 3rd reading received July 2023, civil construction slated for late 2022 and ready to build lots in the Summer/Fall 2024
- This subdivision is surrounded by municipal forests, hiking, ATV trails, several world renown lakes.
- Located within two minutes of Cedar Valley's high density core, which will boast grocery stores, coffee shops, liquor stores, several schools, as well as all other amenities for city living, yet far enough to stay away from the hustle and bustle.