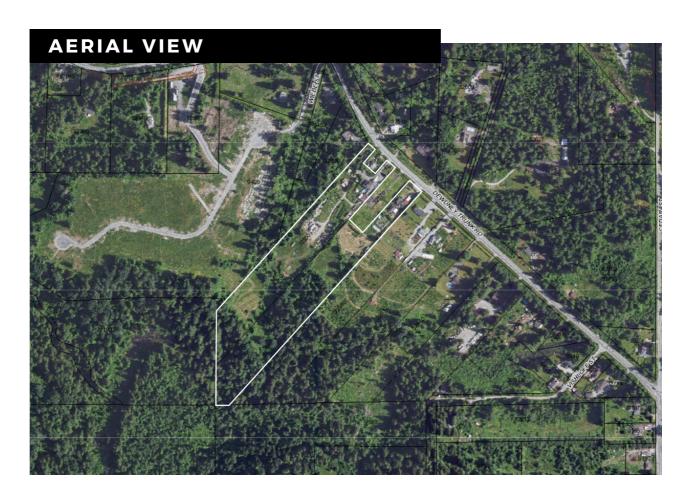

## **SUBDIVISION DETAILS**

Address: 32550 & 32576 Dewdney Trunk, Mission

**PID:** 006-433-111 & 004-938-143

**Lot Sizes:** 0.49 - 3.65 Acres

**Area Plan:** Ferndale

**Price:** Starting at \$1,088,000

- 13 fee simple lot luxury subdivision in Mission, British Columbia
- Each lot is a half acre or larger and boasts incredible views of Mount Baker and surrounding landscapes
- This plateau of real estate is being transformed into Mission's luxury home destination, with Kingma Pacific's "The Plateau" currently being built out directly West, High Point at Silver Creek is slated to be the second large scale subdivision in this exclusive Mission neighbourhood.
- 3rd reading received July 2023, civil construction slated for late 2022 and ready to build lots in the Summer/Fall 2024
- This subdivision is surrounded by municipal forests, hiking, ATV trails, several world renown lakes.
- Located within two minutes of Cedar Valley's high density core, which will boast grocery stores, coffee shops, liquor stores, several schools, as well as all other amenities for city living, yet far enough to stay away from the hustle and bustle.